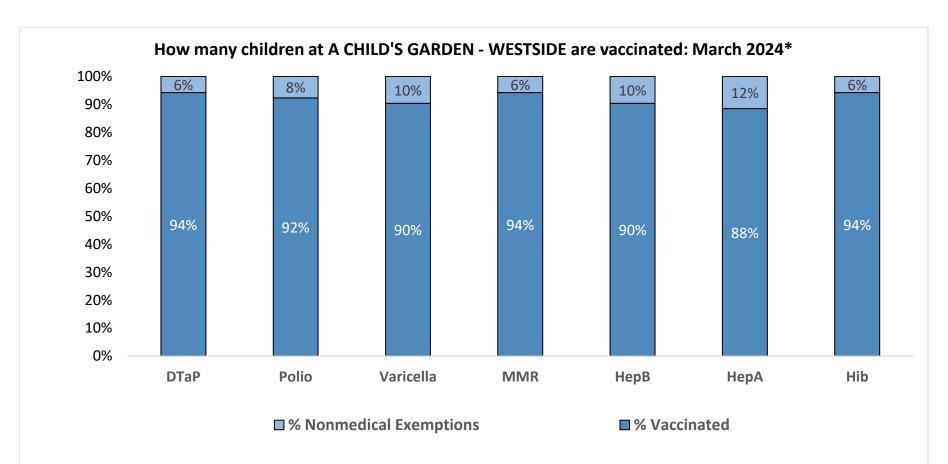

Number of children at the school\*\*:52Percent of children with no immunization or exemption record:0%Percent of children with a medical exemption for one or more vaccine(s):0%

\* These numbers may not total 100% if some children have medical exemptions, or are incomplete or in process with immunizations but do not need an exemption because they are on schedule.

\*\*There is/are also 0 child(ren) enrolled for whom immunizations are not required to be reported because their records are tracked by another site or they attend fewer than 5 days per year.

\*\*There is/are also 0 child(ren) 18 months of age or younger who are not required to be finished with their pre-school vaccines because of their age.