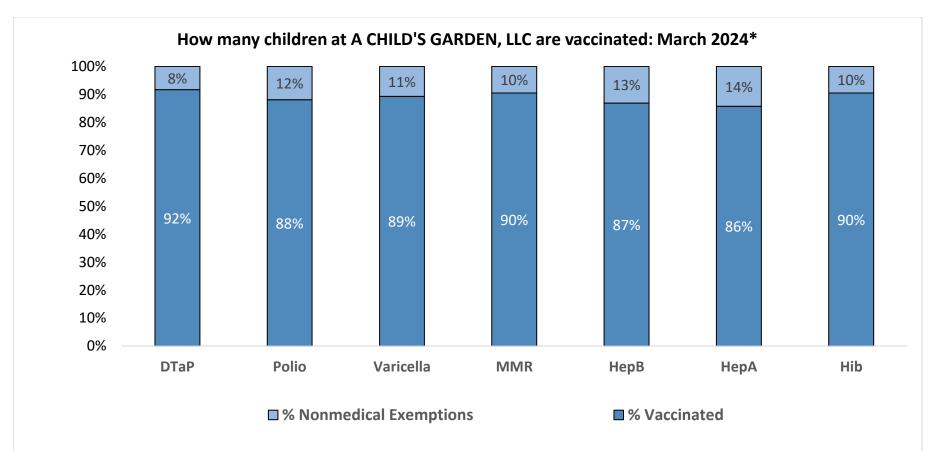

Number of children at the school\*\*: 84
Percent of children with no immunization or exemption record: 0%
Percent of children with a medical exemption for one or more vaccine(s): 0%

<sup>\*</sup> These numbers may not total 100% if some children have medical exemptions, or are incomplete or in process with immunizations but do not need an exemption because they are on schedule.

<sup>\*\*</sup>There is/are also 0 child(ren) enrolled for whom immunizations are not required to be reported because their records are tracked by another site or they attend fewer than 5 days per year.

<sup>\*\*</sup>There is/are also 3 child(ren) 18 months of age or younger who are not required to be finished with their pre-school vaccines because of their age.